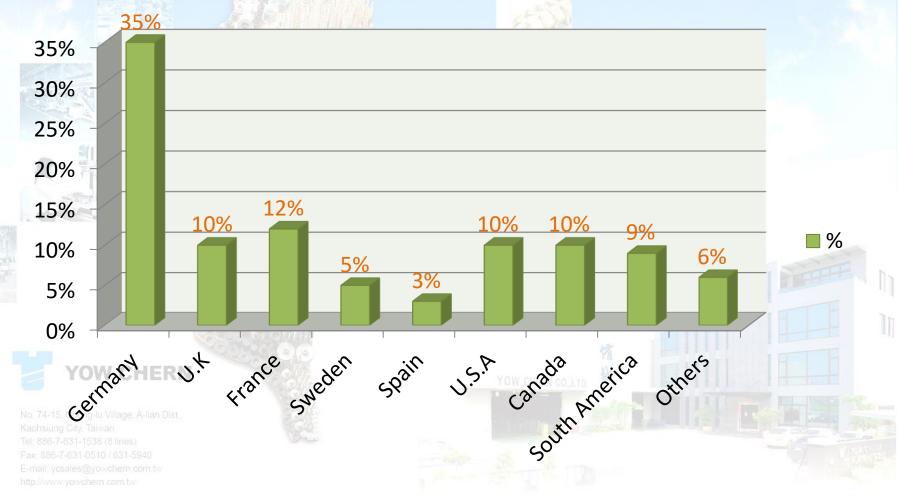

</sup> screw

YOW CHERN

No. 74-15. Chung-lu Village, A-lian Dist., Kaohsiung City, Taiwan Tel: 886-7-631-1538 (8 lines) Fax: 886-7-631-0510 / 631-5940 E-mail: ycsales@yowchern.com.tw http://www.yowchern.com.tw YOW CHERN CO., LTD.

Chamber furnace for heat treatment

Chamber furnace heat treatment is used on most products to minimize bending and impact damage. **Being fully-equipped** enables Yow Chern to supply wide-ranging products to meet global buyers' specs.



Chamber furnace for heat treatment

No. 74-15, Chung-lu Village, A-lian Dist Kaohsiung City, Taiwan Tel: 886-7-631-1538 (8 lines) Fax: 886-7-631-0510 / 631-5940 E-mail: ycsales@yowchern.com.tw http://www.yowchern.com.tw

Chamber furnace for heat treatment

#### **Capacity (tons)**



around the world

#### **Marketing share**



around the world









## \*Wedge Anchor

# \*Screw Anchor



No. 74-15, Chung-lu Village, A-lian Dist Kaohsiung City, Taiwan Tel: 886-7-631-1538 (8 lines) Fax: 886-7-631-0510 / 631-5940 E-mail: ycsales@yowchern.com.tw http://www.yowchern.com.tw



#### Aster<sup>®</sup> screw around the world

### \*Steel & Stainless steel

### \*Drill point No. 1 ~ No. 5

## \*Bi-metal Screw

### \*Window screw

### \*Concrete screw

No. 74-15, Chung-lu Village, A-lian Dist. Kaohsiung City, Taiwan Tel: 886-7-631-1538 (8 lines) Fax: 886-7-631-0510 / 631-5940 E-mail: ycsales@yowchern.com.tw http://www.yowchern.com.tw



Steel & Stainless Steel Drill Point No.1~No.5 Bi-Metal Screw

#### Drywall Screw





Window Building Screw

Self Drilling Screw & Roofing Screw





### **Patent certificated**

# Ast