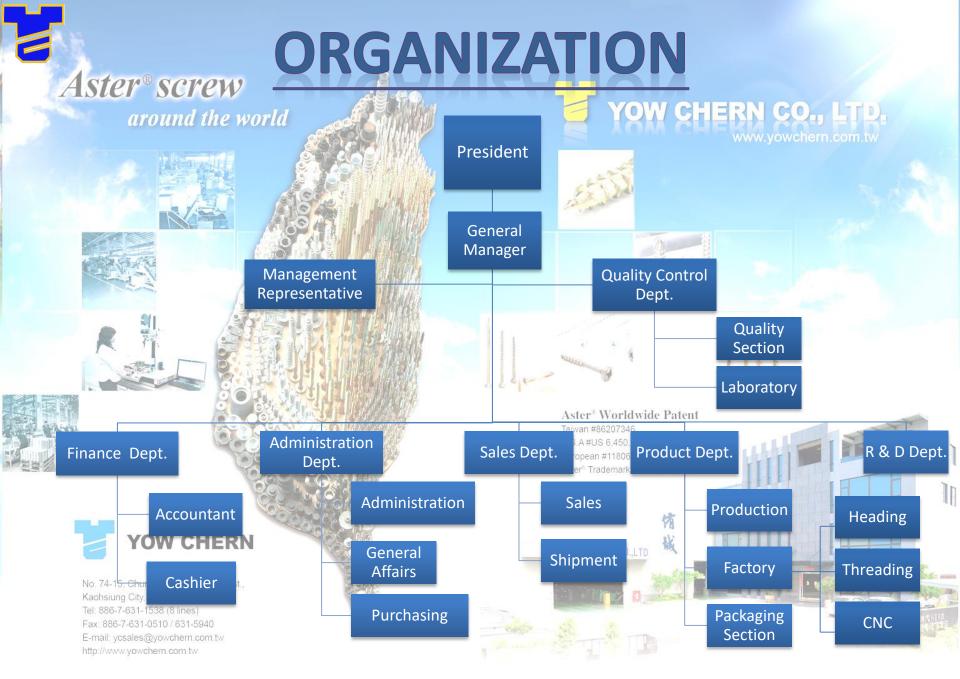

侑

诚

YOW CHERN CO., LTD

around the world





Founded in 1990, Yow Chern Co., Ltd.'s focus has always been manufacturing all types of highquality fasteners such as for construction, furniture, wood working etc. After gaining solid footholds in these markets, Yow Chern began to expand its manufacturing capabilities by installing more than 71 sets of multi-station facility and 49 sets of **CNC lathing to become a qualified** supplier for automotive fastener. Our trustworthy products are widely supported by the global customers in the EU, US, and Canada.



YOW CHERN meeting

around the world

www.yowchern.com.tw

Certificate of Approval Awarded to YOW Chern Co., Ltd.

a-Lu Li, A-lien D

ISO/TS16949:2009

Since its establishment, Yow Chern has produced numerous special nuts, bolts, and parts which all have achieved our customer confidence and satisfaction. We attribute this success to each and every of our employees, who strictly conform to TS16949 quality system. At the start of making a product, it has to undergo several APQP meetings where we discuss and repeatedly assure each production process in order to greatly minimize the risks of production failure.

Fax: 886-7-631-0510 / 631-5940 E-mail: ycsales@yowchern.com.tv http://www.yowchern.com.tv

### **YOW CHERN CO., LTD** Aster screw

Mold design is the kernel of cold forging.



No. 74