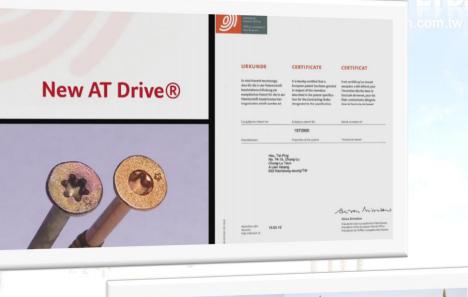

#### Aster<sup>®</sup> screw

While continuing to develop newer and better products, the firm has acquired patents for its Aster Screws in the European Union (EU), the U.S. and Canada, with its new Wedge Anchor, **Screws Anchor being** also patented in many European and North American nations. Its latest AT Drive series is also patented in Taiwan and China, as well as being patent-pending in Europe and the U.S. The AT Drive series is available with different bits, including hex point, hex socket, square socket, triangle socket etc., all of which featuring tight fit between driver and bit to greatly elevate operator's work efficiency.

### **Patent certificated**