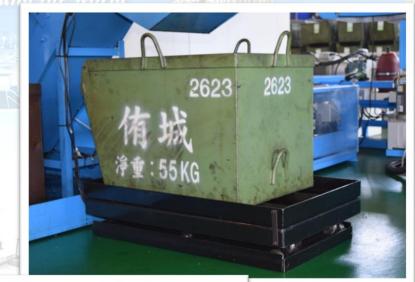

Items must firstly pass the inspection buckets at the end of a conveyor before being transported and placed into final barrels. Yow Chern's meticulous care to products is evidently observed where we have introduced a lift underneath the barrels to reduce the drop distance and minimise product damage from adverse falling impact.