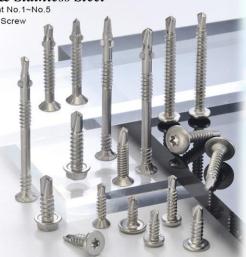

### \*Drill point No. 1 ~ No. 5

Steel & Stainless Steel Drill Point No.1~No.5 Bi-Metal Screw