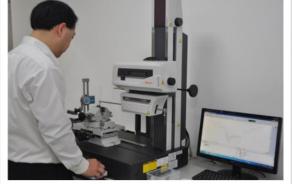

To assure an optimal and precise control on the secondary processing, Yow Chern has installed a wide range of equipments, including 20 sets of CNC lathing machine, 3-axis CNC lathe and 4-axis CNC mill, which clearly indicate our pursuit of flawless quality.

# **QC / Testing facilities**