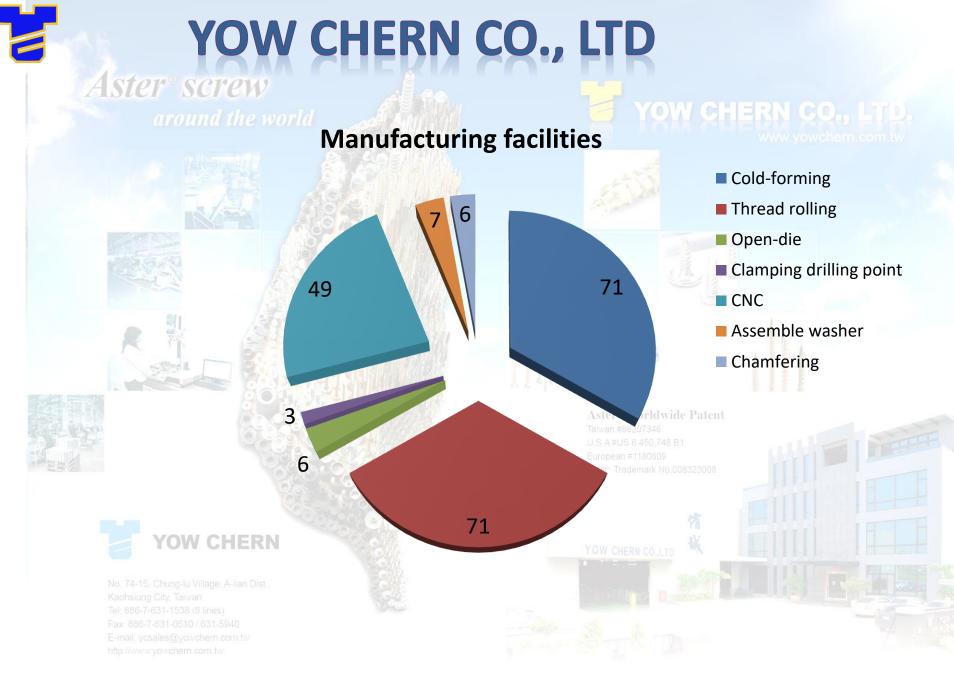

侑

诚

YOW CHERN CO., LTD

around the world

Founded in 1990, Yow Chern Co., Ltd.'s focus has always been manufacturing all types of highquality fasteners such as for construction, furniture, wood working etc. After gaining solid footholds in these markets, Yow Chern began to expand its manufacturing capabilities by installing more than 71 sets of multi-station facility and 49 sets of **CNC lathing to become a qualified** supplier for automotive fastener. Our trustworthy products are widely supported by the global customers in the EU, US, and Canada.