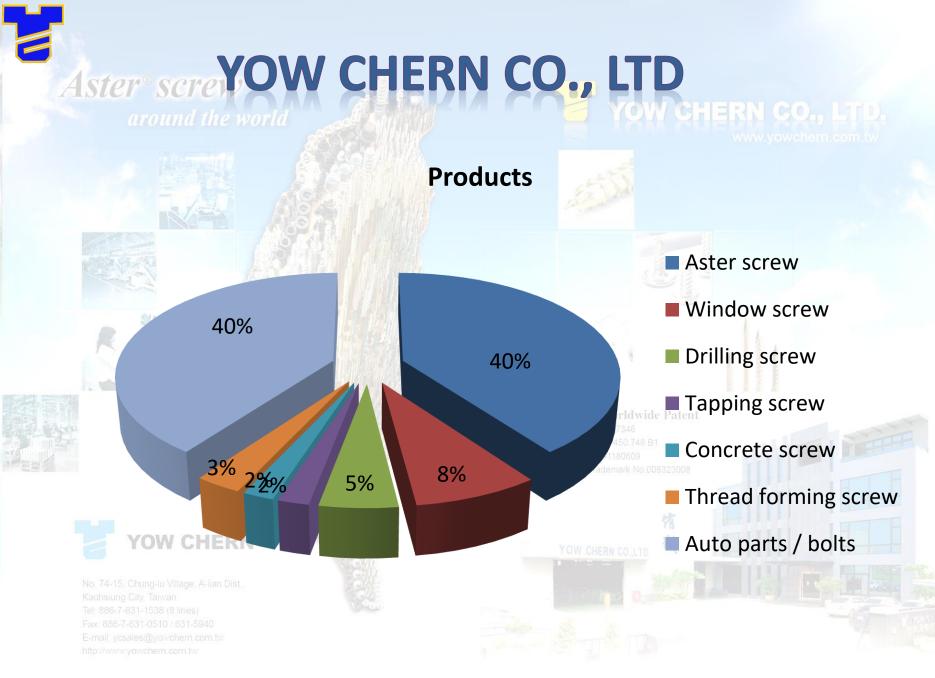

No. 74-15. Chung-lu Village, A-lian Dist., Kaohsiung City, Taiwan Tel: 886-7-631-1538 (8 lines) Fax: 886-7-631-0510 / 631-5940 E-mail: ycsales@yowchern.com.tw http://www.yowchern.com.tw YOW CHERN CO., LTD.

Chamber furnace for heat treatment

Chamber furnace heat treatment is used on most products to minimize bending and impact damage. **Being fully-equipped** enables Yow Chern to supply wide-ranging products to meet global buyers' specs.



Chamber furnace for heat treatment

No. 74-15, Chung-lu Village, A-lian Dist Kaohsiung City, Taiwan Tel: 886-7-631-1538 (8 lines) Fax: 886-7-631-0510 / 631-5940 E-mail: ycsales@yowchern.com.tw http://www.yowchern.com.tw

Chamber furnace for heat treatment

#### **Capacity (tons)**



around the world

#### **Marketing share**



around the world









## \*Wedge Anchor

# \*Screw Anchor



No. 74-15, Chung-lu Village, A-lian Dist Kaohsiung City, Taiwan Tel: 886-7-631-1538 (8 lines) Fax: 886-7-631-0510 / 631-5940 E-mail: ycsales@yowchern.com.tw http://www.yowchern.com.tw



#### Aster<sup>®</sup> screw around the world

### \*Steel & Stainless steel

### \*Drill point No. 1 ~ No. 5

## \*Bi-metal Screw

### \*Window screw

### \*Concrete screw

No. 74-15, Chung-lu Village, A-lian Dist. Kaohsiung City, Taiwan Tel: 886-7-631-1538 (8 lines) Fax: 886-7-631-0510 / 631-5940 E-mail: ycsales@yowchern.com.tw http://www.yowchern.com.tw



Steel & Stainless Steel Drill Point No.1~No.5 Bi-Metal Screw

#### Drywall Screw





Window Building Screw

Self Drilling Screw & Roofing Screw





### **Patent certificated**

# Aster<sup>®</sup> Trademark