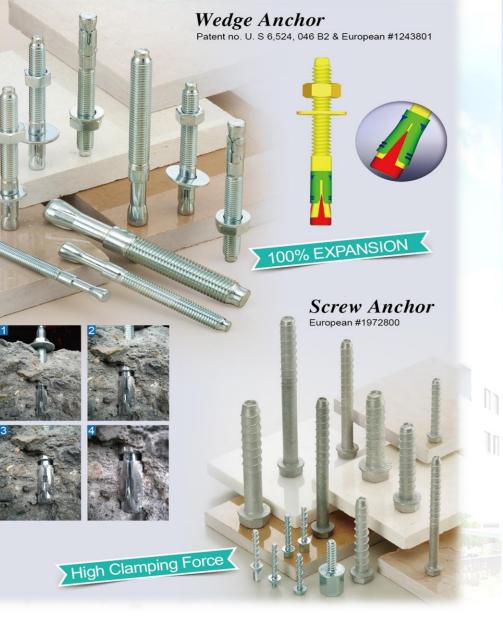

## \*Wedge Anchor

# \*Screw Anchor

No. 74-15, Chung-lu Village, A-lian Dist Kaohsiung City, Taiwan Tel: 886-7-631-1538 (8 lines) Fax: 886-7-631-0510 / 631-5940 E-mail: ycsales@yowchern.com.tw http://www.yowchern.com.tw