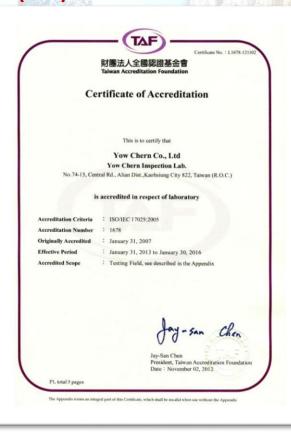

Yow Chern's Quality Control Department has successfully obtained laboratory certificate issued by Taiwan Accreditation Foundation (TAF).

# **QC / Testing facilities**

#### 0% DEFICIENCY 100% QUALITY

TS 16949

TAF LAB

Quality testing is completed with adequate discussion before production. Completing every task required by quality testing is our guarantee of quality.