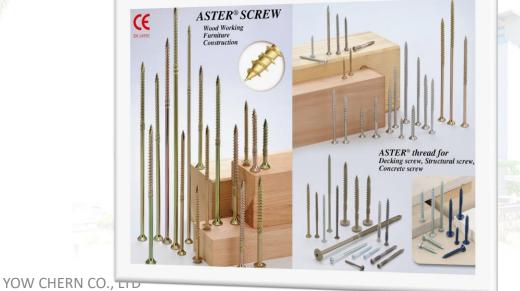

### **YOW CHERN CO., LTD** Aster screw

Mold design is the kernel of cold forging.

No. 74-15, Chung-lu Village, A-lian Dist. Kaohsiung City, Taiwan Tel: 886-7-631-1538 (8 lines) Fax: 886-7-631-0510 / 631-5940 E-mail: ycsales@yowchern.com.tw http://www.yowchern.com.tw Yow Chern's R&D team plays a key role in the company's outstanding technical performance and also in sustaining the business growth. The team has developed multi-station mold design, continuous mold design, and multi-axis CNC programming etc., many of which were awarded a design patent both nationally and internationally. Besides having a holistic production technique, our special product designs also have obtained many patents globally. For example: Aster Screws, New AT Drive, Wedge Anchor, and Screw Anchor.

#### **YOW CHERN CO., LTD** Aster screw

#### Aster<sup>®</sup> screw

While continuing to develop newer and better products, the firm has acquired patents for its Aster Screws in the European Union (EU), the U.S. and Canada, with its new Wedge Anchor, **Screws Anchor being** also patented in many European and North American nations. Its latest AT Drive series is also patented in Taiwan and China, as well as being patent-pending in Europe and the U.S. The AT Drive series is available with different bits, including hex point, hex socket, square socket, triangle socket etc., all of which featuring tight fit between driver and bit to greatly elevate operator's work efficiency.