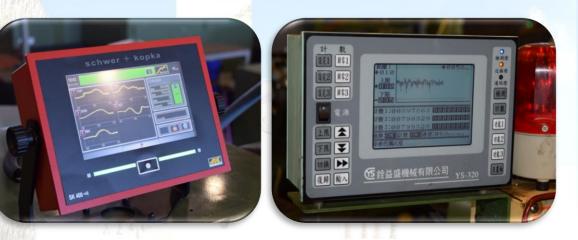

#### around the world

Strictly following every requirement under the TS16949 quality system, Yow Chern has orderly set up every production process at all production lines, with each forging machine and threading machine installed with the SK computerized auto-sensor from Germany to target achieving 100percent zero-defect production. In addition, each production unit is equipped with a computer to enable qualitative consistency analysis with the X bar-R chart.