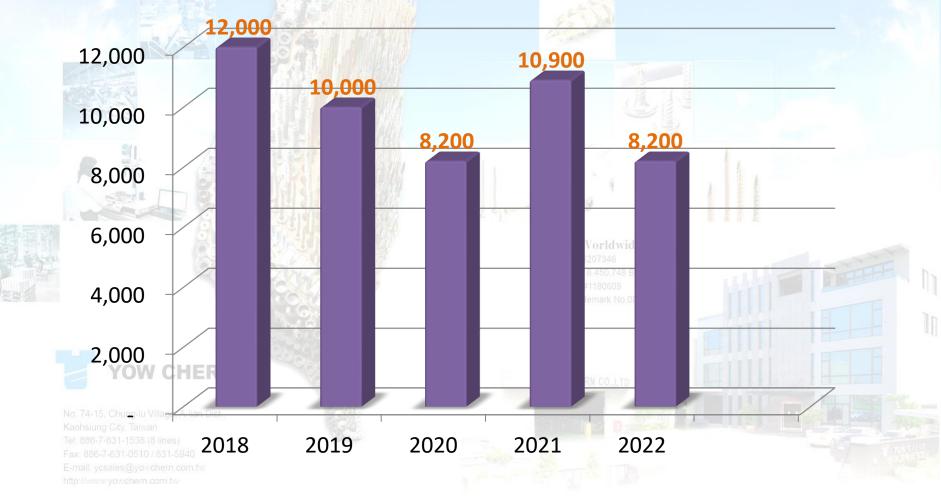

achines, clamping machines etc.



Aster<sup>®</sup> screw

YOW CHERN

No. 74-15. Chung-lu Village, A-lian Dist., Kaohsiung City, Taiwan Tel: 886-7-631-1538 (8 lines) Fax: 886-7-631-0510 / 631-5940 E-mail: ycsales@yowchern.com.tw http://www.yowchern.com.tw YOW CHERN CO., LTD.

Chamber furnace for heat treatment

Chamber furnace heat treatment is used on most products to minimize bending and impact damage. **Being fully-equipped** enables Yow Chern to supply wide-ranging products to meet global buyers' specs.



Chamber furnace for heat treatment

No. 74-15, Chung-lu Village, A-lian Dist Kaohsiung City, Taiwan Tel: 886-7-631-1538 (8 lines) Fax: 886-7-631-0510 / 631-5940 E-mail: ycsales@yowchern.com.tw http://www.yowchern.com.tw

Chamber furnace for heat treatment

#### **Capacity (tons)**



around the world

#### **Marketing share**



around the world









## \*Wedge Anchor

# \*Screw Anchor



No. 74-15, Chung-lu Village, A-lian Dist Kaohsiung City, Taiwan Tel: 886-7-631-1538 (8 lines) Fax: 886-7-631-0510 / 631-5940 E-mail: ycsales@yowchern.com.tw http://www.yowchern.com.tw



#### Aster<sup>®</sup> screw around the world

### \*Steel & Stainless steel

### \*Drill point No. 1 ~ No. 5

## \*Bi-metal Screw

### \*Window screw

### \*Concrete screw

No. 74-15, Chung-lu Village, A-lian Dist. Kaohsiung City, Taiwan Tel: 886-7-631-1538 (8 lines) Fax: 886-7-631-0510 / 631-5940 E-mail: ycsales@yowchern.com.tw http://www.yowchern.com.tw



Steel & Stainless Steel Drill Point No.1~No.5 Bi-Metal Screw

#### Drywall Screw





Window Building Screw

Self Drilling Screw & Roofing