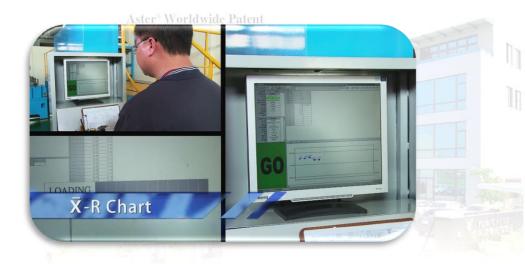

#### around the world

Strictly following every requirement under the TS16949 quality system, Yow Chern has orderly set up every production process at all production lines, with each forging machine and threading machine installed with the SK computerized auto-sensor from Germany to target achieving 100percent zero-defect production. In addition, each production unit is equipped with a computer to enable qualitative consistency analysis with the X bar-R chart.