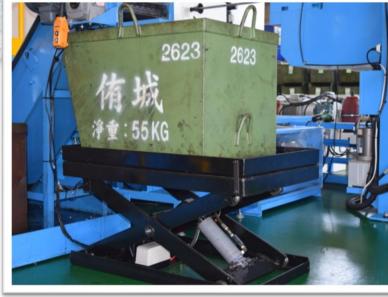

Items must firstly pass the inspection buckets at the end of a conveyor before being transported and placed into final barrels. Yow Chern's meticulous care to products is evidently observed where we have introduced a lift underneath the barrels to reduce the drop distance and minimise product damage from adverse falling impact.